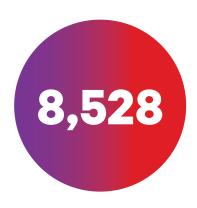

This growth is no accident — it's the result of strategic economic development efforts that, in 2024 alone, generated over \$7 billion in capital investment and more than 8,500 new job commitments. These achievements are detailed in the 2024 New & Expanding Industry Announcements Report, released today by the Alabama Department of Commerce.

The results for 2024 prove that Alabama's economy is strong, competitive and primed for future growth. Over the past year, our economic development team helped secure more than \$7 billion in new capital investment across 224 projects, creating over 8,500 career opportunities.

#### **BY THE NUMBERS**

2024 New & Expanding Industry Announcements

Project Announcements

Top Counties

**New Investment** 

**New Jobs Announced** 

8,528

10,190 9,466