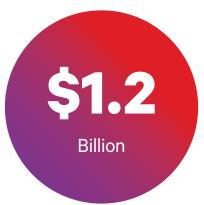

Importantly, this success isn't limited to Alabama's largest cities. Rural communities are seeing strong growth, thanks to a dedicated focus on expanding opportunities in every corner of the state. In 2024, Alabama's rural counties attracted \$1.2 billion in capital investment, leading to 1,700 new career opportunities that will strengthen families and revitalize communities from one end of rural Alabama to the other.

At the same time, Alabama's rural economic momentum is accelerating.

The 2024 report highlights \$1.2 billion in new investments and nearly 1,700 direct jobs created in the state's "targeted," or rural, counties. Industries focusing on solar panel manufacturing, aviation training, auto parts production and forest products are driving a new wave of growth in communities across rural Alabama.