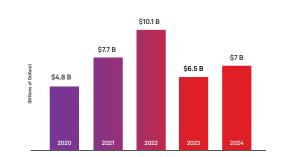

Our progress over the past four years has been remarkable. Since 2021, even as the nation faced economic disruptions, Alabama's economic development team has secured more than \$31 billion in investment and nearly 40,000 new jobs. That's one of the strongest economic development performances in state history.