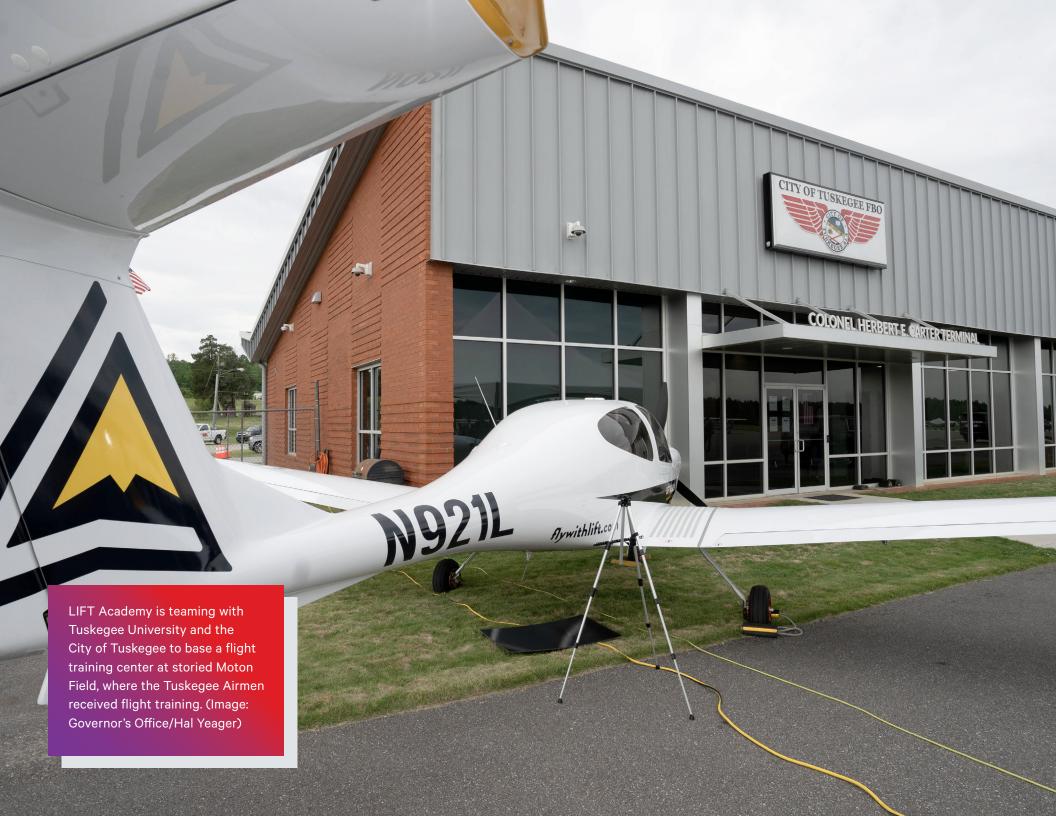

One of the most exciting of those projects involves Republic Airways' LIFT Academy, which announced plans to establish a flight training center at historic Moton Field in Macon County, creating 35 jobs and bringing 57 flight instructors to train the next generation of aviators.