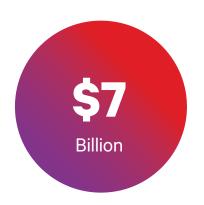

## Alabama's economy charges ahead with \$7 billion in new growth projects

Alabama's economy is surging forward with unstoppable momentum, and the evidence is everywhere. Employment levels have reached historic highs, and high-quality job opportunities continue to expand across our state. New companies are moving into Alabama, and existing ones are expanding.

This growth is no accident — it's the result of strategic economic development efforts that, in 2024 alone, generated over \$7 billion in capital investment and more than 8,500 new job commitments. These achievements are detailed in the 2024 New & Expanding Industry Announcements Report, released today by the Alabama Department of Commerce.

The results for 2024 prove that Alabama's economy is strong, competitive and primed for future growth. Over the past year, our economic development team helped secure more than \$7 billion in new capital investment across 224 projects, creating over 8,500 career opportunities.